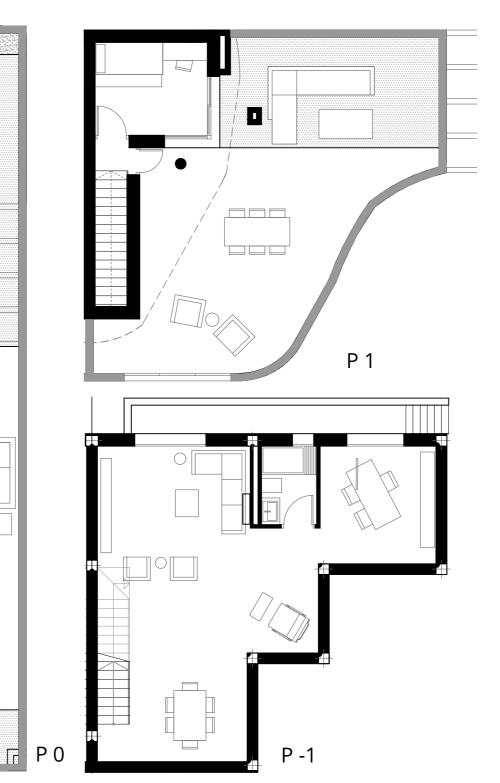

## USEFUL SURFACES

| PO                                                                                                 |                                                          |                                                                              |
|----------------------------------------------------------------------------------------------------|----------------------------------------------------------|------------------------------------------------------------------------------|
| Living-Room-Kitchen<br>Bedroom 1<br>Bedroom 2<br>Bathroom 1<br>Bathroom 2<br>Corridor<br>Total P 0 | 27.70<br>13.08<br>8.91<br>3.41<br>3.41<br>1.10<br>116.07 | $\begin{array}{c} m^2 \\ m^2 \\ m^2 \\ m^2 \\ m^2 \\ m^2 \\ m^2 \end{array}$ |
| P 1<br>Bureau<br>Stairs<br>Total P 1                                                               | 8.20<br>0.64<br>8.84                                     | m²<br>m²<br>m²                                                               |
| P -1<br>Basement<br>Bathroom 3<br>Total Basement                                                   | 55.05<br>3.41<br>58.46                                   | ${\sf m}^2$                                                                  |
| Total House<br>Total Ground Floor Terrace<br>Total Solarium                                        | 124.91<br>130.15<br>56.95                                | ${\sf m}^2$                                                                  |

## USEFUL SURFACES

| P 0                              |                |                                  |
|----------------------------------|----------------|----------------------------------|
| Living-Room-Kitchen<br>Bedroom 1 | 27.70<br>13.08 | m²<br>m²                         |
| Bedroom 2                        | 8.91           | $m^2$                            |
| Bathroom 1                       | 3.41           |                                  |
| Bathroom 2<br>Corridor           | 3.41<br>1.10   | m <sup>2</sup><br>m <sup>2</sup> |
| Total P 0                        | 116.07         | m <sup>2</sup>                   |
|                                  |                |                                  |
| P 1                              |                |                                  |
| Bureau                           | 8.20           | m²                               |
| Stairs                           | 0.64           | m²<br>m²                         |
| Total P 1                        | 8.84           | m                                |
| P -1                             |                |                                  |
| Basement                         | 55.05          | m²                               |
| Bathroom 3                       | 3.41           |                                  |
| Total Basement                   | 58.46          | m²                               |
|                                  |                |                                  |
| Total House                      | 124.91         | m²                               |
| Total Ground Floor Terrace       | 130.15         |                                  |
| Total Solarium                   | 56.95          | m²                               |