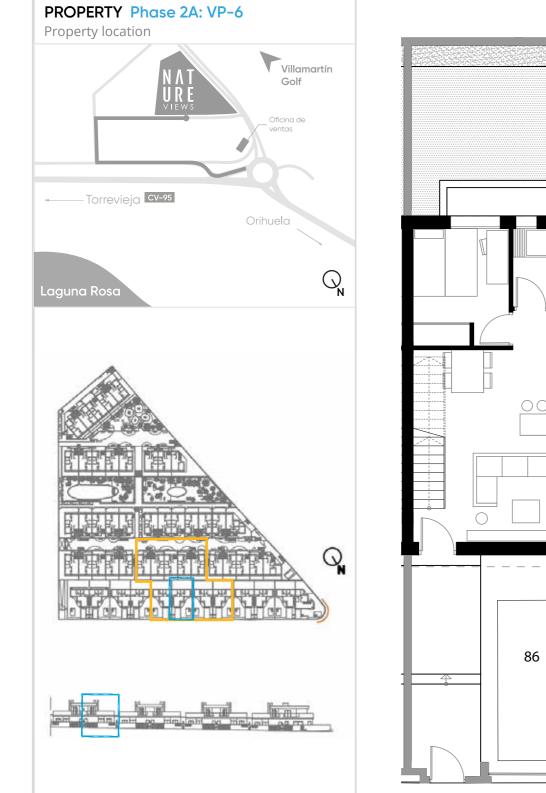

## **BUILT SURFACES**

| Plot Surface           | 225.45 | m²             |
|------------------------|--------|----------------|
| P-1                    | 70.28  | m²             |
| Ground Floor           | 72.15  | m²             |
| 1st Floor              | 12.39  | m²             |
| Stairs GF to 1st floor | 7.14   | m <sup>2</sup> |
| Total House            | 161.96 |                |
| GF Terrace+Garden      | 134.93 | m              |
| Solarium               | 61.20  | m              |
|                        |        |                |
| ΤΟΤΑΙ                  | 358.09 | m              |

## **BUILT SURFACES**

| Plot Surface<br>P-1<br>Ground Floor<br>1st Floor<br>Stairs GF to 1st floor<br>Total House<br>GF Terrace+Garden<br>Solarium | 227.51<br>70.28<br>72.15<br>12.39<br>7.14<br>161.96<br>134.93<br>61.20 | m <sup>2</sup><br>m <sup>2</sup><br>m <sup>2</sup><br>m <sup>2</sup><br>m <sup>2</sup><br>m <sup>2</sup><br>m |
|----------------------------------------------------------------------------------------------------------------------------|------------------------------------------------------------------------|---------------------------------------------------------------------------------------------------------------|
| ΤΟΤΑΙ                                                                                                                      | 358.09                                                                 | m                                                                                                             |