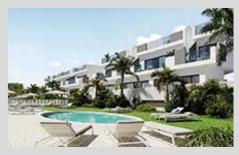

NAT URE VIEWS







Tildas las magelies find the started as a modificaciones of the started as a modificaciones and the started as a modificaciones of the started as a modifica







## **BUILT SURFACES**

| Plot Surface           | 225.45 | m²             |
|------------------------|--------|----------------|
| P-1                    | 70.28  | m²             |
| Ground Floor           | 72.15  | m²             |
| 1st Floor              | 12.39  | m²             |
| Stairs GF to 1st floor | 7.14   | m <sup>2</sup> |
| Total House            | 161.96 |                |
| GF Terrace+Garden      | 134.93 | m              |
| Solarium               | 61.20  | m              |
|                        |        |                |
| ΤΟΤΑΙ                  | 358.09 | m              |

## USEFUL SURFACES

| PO                                                                                                 |                                                          |