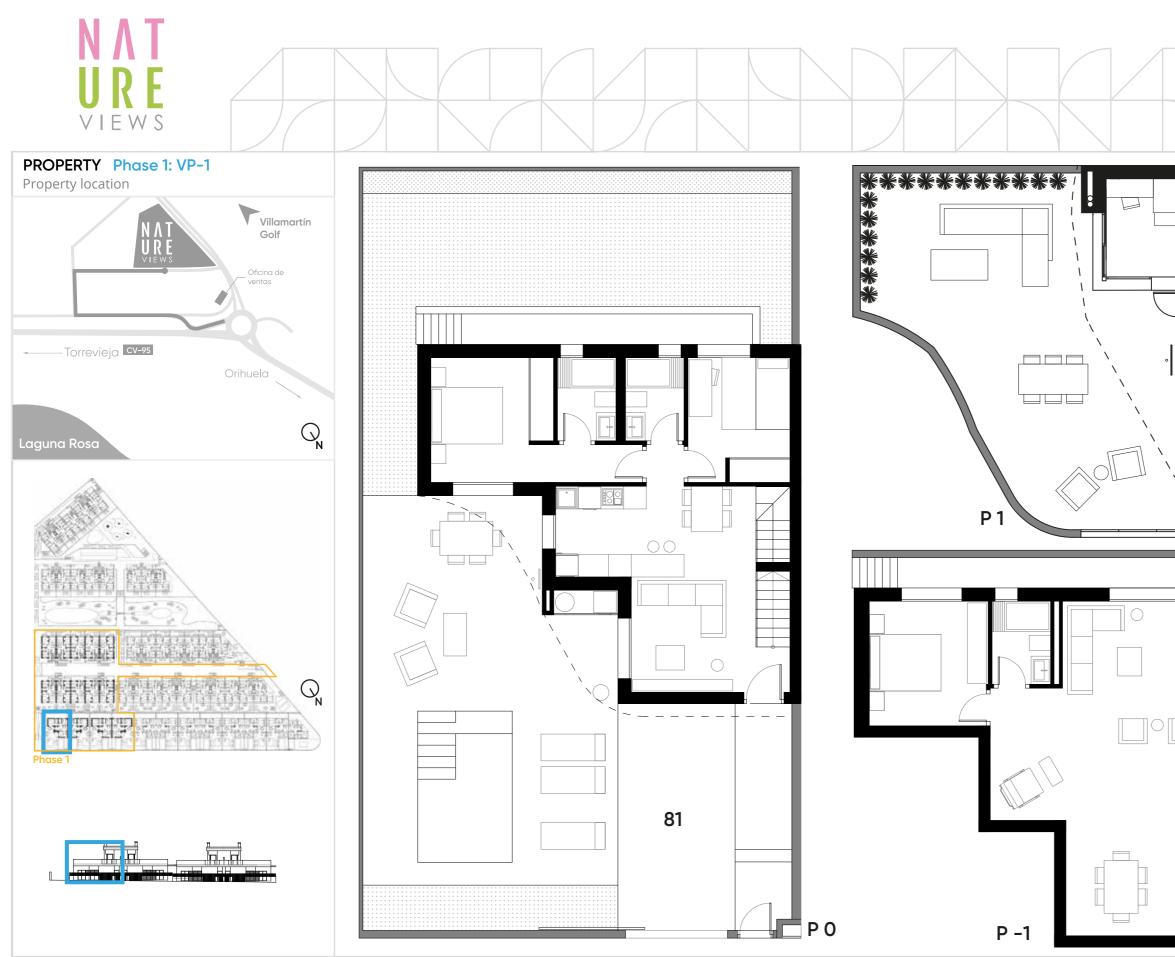

## **BUILT SURFACES**

| Plot Surface           | 225.45 | m²             |
|------------------------|--------|----------------|
| P-1                    | 70.28  | m²             |
| Ground Floor           | 72.15  | m²             |
| 1st Floor              | 12.39  | m²             |
| Stairs GF to 1st floor | 7.14   | m <sup>2</sup> |
| Total House            | 161.96 |                |
| GF Terrace+Garden      | 134.93 | m              |
| Solarium               | 61.20  | m              |
|                        |        |                |
| ΤΟΤΑΙ                  | 358.09 | m              |

## USEFUL SURFACES

| PO                                                                                                 |                                                          |                                                                              |
|----------------------------------------------------------------------------------------------------|----------------------------------------------------------|------------------------------------------------------------------------------|
| Living-Room-Kitchen<br>Bedroom 1<br>Bedroom 2<br>Bathroom 1<br>Bathroom 2<br>Corridor<br>Total P 0 | 27.70<br>13.08<br>8.91<br>3.41<br>3.41<br>1.10<br>116.07 | $\begin{array}{c} m^2 \\ m^2 \\ m^2 \\ m^2 \\ m^2 \\ m^2 \\ m^2 \end{array}$ |
| P 1<br>Bureau<br>Stairs<br>Total P 1                                                               | 8.20<br>0.64<br>8.84                                     | m²<br>m²<br>m²                                                               |
| P -1<br>Basement<br>Bathroom 3<br>Total Basement                                                   | 55.05<br>3.41<br>58.46                                   | ${\sf m}^2$                                                                  |
| Total House<br>Total Ground Floor Terrace<br>Total Solarium                                        | 124.91<br>130.15<br>56.95                                | ${\sf m}^2$                                                                  |

## **BUILT SURFACES**

| Plot Surface<br>P-1<br>Ground Floor<br>1st Floor<br>Stairs GF to 1st floor<br>Total House<br>GF Terrace+Garden<br>Solarium | 227.51<br>70.28<br>72.15<br>12.39<br>7.14<br>161.96<br>134.93<br>61.20 | m <sup>2</sup><br>m <sup>2</sup><br>m <sup>2</sup><br>m <sup>2</sup><br>m <sup>2</sup><br>m <sup>2</sup><br>m |
|----------------------------------------------------------------------------------------------------------------------------|------------------------------------------------------------------------|---------------------------------------------------------------------------------------------------------------|
| ΤΟΤΑΙ                                                                                                                      | 358.09                                                                 | m                                                                                                             |

## USEFUL SURFACES

| P 0                              |                |                                  |
|----------------------------------|----------------|----------------------------------|
| Living-Room-Kitchen<br>Bedroom 1 | 27.70<br>13.08 | m²<br>m²                         |
| Bedroom 2                        | 8.91           | $m^2$                            |
| Bathroom 1                       | 3.41           |                                  |
| Bathroom 2<br>Corridor           | 3.41<br>1.10   | m <sup>2</sup><br>m <sup>2</sup> |
| Total P 0                        | 116.07         | m <sup>2</sup>                   |
|                                  |                |                                  |
| P 1                              |                |                                  |
| Bureau                           | 8.20           | m²                               |
| Stairs                           | 0.64           | m²<br>m²                         |
| Total P 1                        | 8.84           | m                                |
| P -1                             |                |                                  |
| Basement                         | 55.05          | m²                               |
| Bathroom 3                       | 3.41           |                                  |
| Total Basement                   | 58.46          | m²                               |
|                                  |                |                                  |
| Total House                      | 124.91         | m²                               |
| Total Ground Floor Terrace       | 130.15         |                                  |
| Total Solarium                   | 56.95          | m²                               |